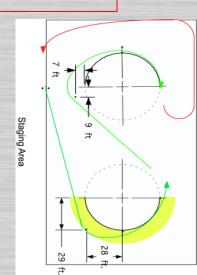

#### ScooterSchool 1

- 4-hour familiarization course
- Patterned after Basic RiderCourse and Experienced RiderCourse Suite
  - 10 Exercises.....6:1 Rider to ScooterCoach Ratio
  - 90' x 140' Range
  - Materials: RiderCoach Guide Tab; ScooterCoach Range Cards; You and Your Scooter Riding Tips booklet
- Frequently Asked Questions Online
- Update required for ScooterCoach certification