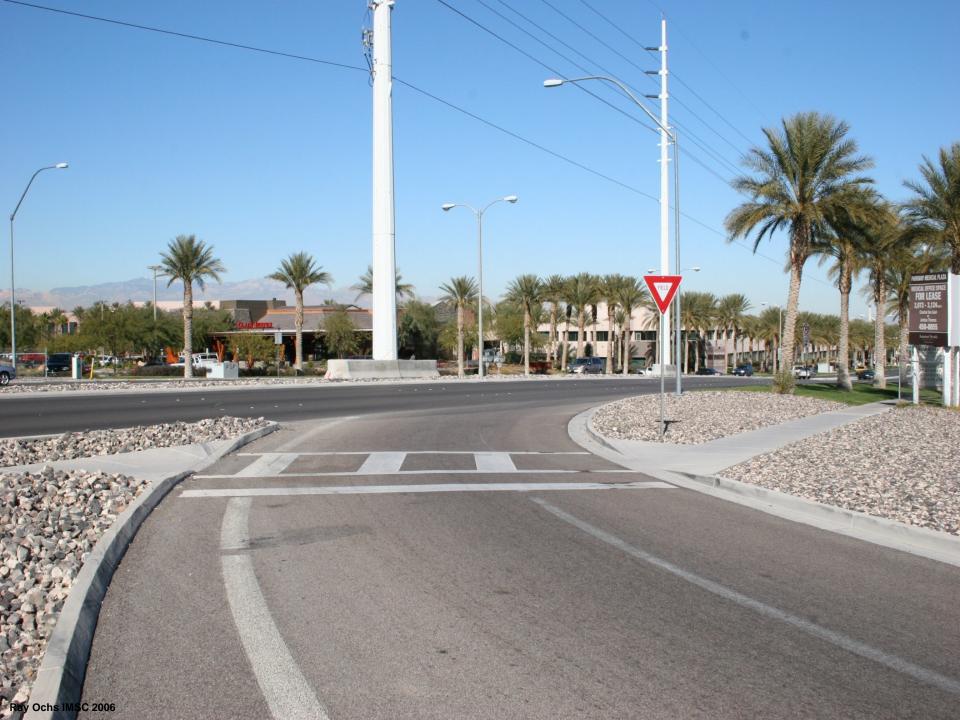

## A sign not present here is:

- 1. Pedestrian crossing
- 2. Yield
- 3. One-way