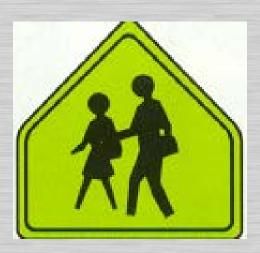

## This sign means:

- 1. Pedestrian crossing
- 2. School zone
- 3. School crossing