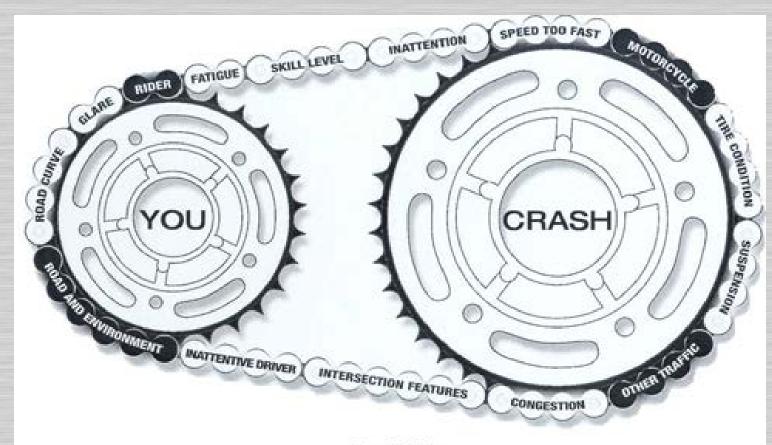

## **Multiple Factors**

#### Crash Chain

Here's one time when breaking a chain is a good thing. In this diagram, factors from four categories (dark links) interact to form a chain of events that link you to a crash. Removing just one factor breaks the chain and may prevent the crash.

To what degree do you control each of these factors?