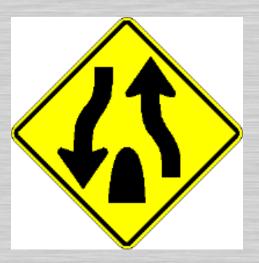

## This sign means:

- 1. Divided highway ends
- 2. Two-way traffic
- 3. Median ahead