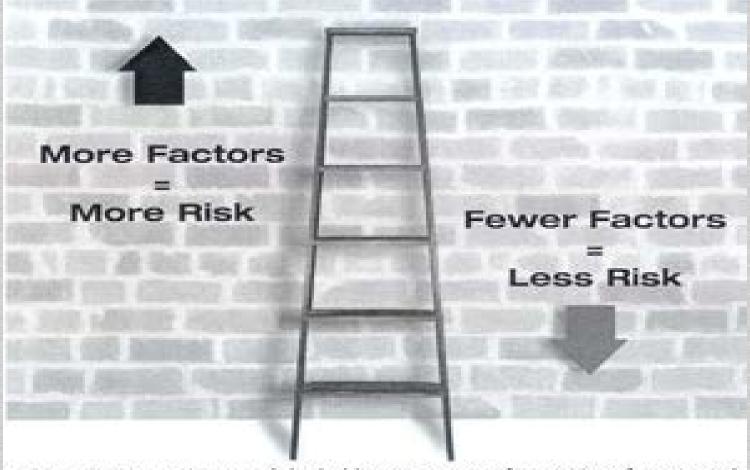

## Risk Management

Ladder of Risk. Each rung of the ladder represents a factor. More factors result in more risk; fewer factors result in less risk. Good riders keep the number and significance of factors in check.