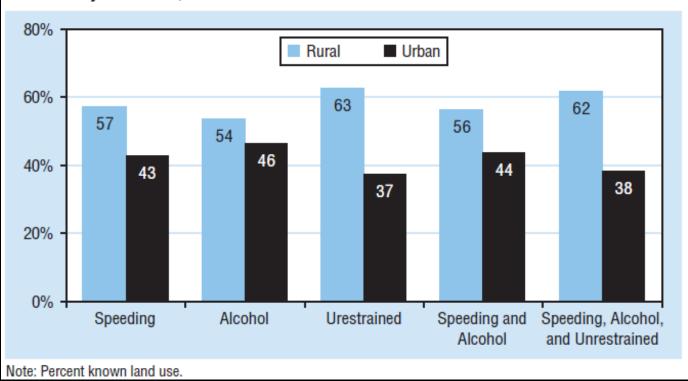

#### Risk Behaviors

Figure 3
Speeding, Alcohol Involvement, and Unrestrained Drivers Involved in Fatal Crashes by Location, 2006

DOT HS 810 812]