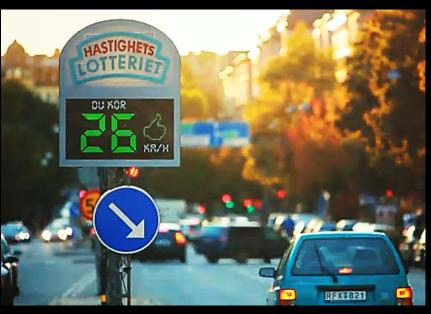

xpect that people will change there behavior easily when many forces in the social, cultural, and physical environment conspire against such change."

[Source: Syme & Belfour, 1998]



# Social Ecology



[Source: Based on CDC Model; Andrews, 1985]



## Traffic Safety Culture

The shared cognitions
generated by a group of people
that motivate their individual
willingness and intentions
related to traffic safety.



## "Cognitions"



[Source: Gibson et al., 2008; Ohtomo & Hirose, 2007; hukkelberg & Dykstra, 2009]



# Spirit

#### **Negative**



#### **Positive**





# Attitude Origins



## Leverage Values



**Take Care of Family** 

Still be around

Survive Crash

Buckle Up



College of Engineering Western Transportation Institute

# Challenge Beliefs







#### **Shift Frame**





[Source: www.thefuntheory.com/speed-camera-lottery-0]