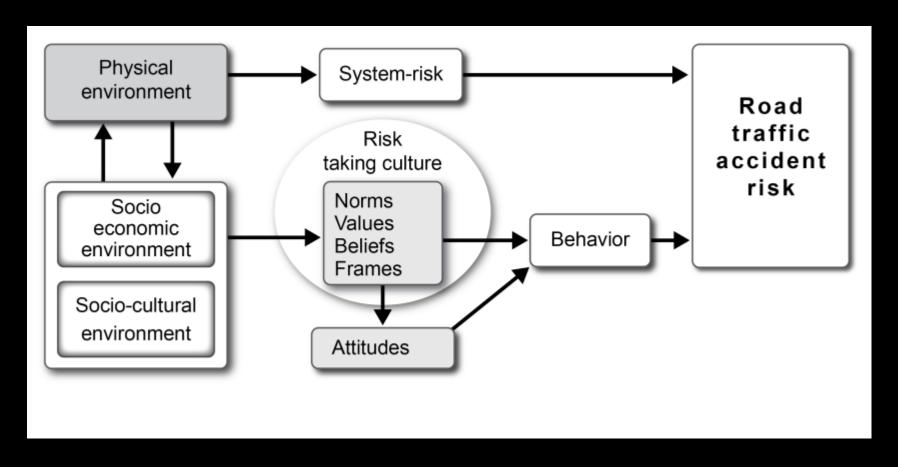

# Our Traffic Safety Paradigm: What is stopping us?

Dr. Nicholas Ward

Center for Health
and Safety Culture
Montana State University



# Traffic Safety



[Source: DOT HS 811 620]



#### **Fatality Risk**

(vehicles)





College of Engineering Western Transportation Institute

## Progress





## Model



[Source: Eiksund, 2009]



#### Risk Behaviors

Figure 3
Speeding, Alcohol Involvement, and Unrestrained Drivers Involved in Fatal Crashes by Location, 2006



DOT HS 810 812]









#### **Enforcement:**

Punish Behavior Engineering: EMS: (change proposition) Accommodate **Heeavio**jury (reduce injury)







Engineering: Constrain Behavior (change affordance)



College of Engineering Western Transportation Institute

#### Premise

"It is difficult to expect that people will change there behavior easily when many forces in the social, cultural, and physical environment conspire against such change."

[Source: Syme & Belfour, 1998]



# Social Ecology



[Source: Based on CDC Model; Andrews, 1985]



## Traffic Safety Culture

The shared cognitions
generated by a group of people
that